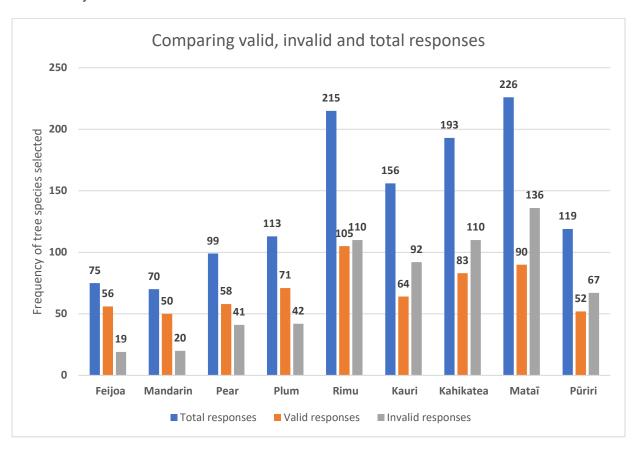

umps are frequently clogged with leaves in winter. Therefore, exotic trees were not included as an option.

Mr Blom says: "It was great to see people getting behind the survey and being so passionate about this green space in the heart of Westport. Analysing the genuine responses has given us a good indication of which trees survey participants want to see at Victoria Square."

Council staff will now review the results and select the best mix and locations for the trees that have emerged as the most popular.

Removal of the 11 unsafe or noxious trees is scheduled for March, depending on the weather conditions and contractors' availability. The removal process will take around three days, during which parts of the square will be closed to the public to allow the trees to be felled safely.



#### -ENDS-

#### For further information, please contact:

Community Engagement Team Buller District Council Media.Enquiries@bdc.govt.nz