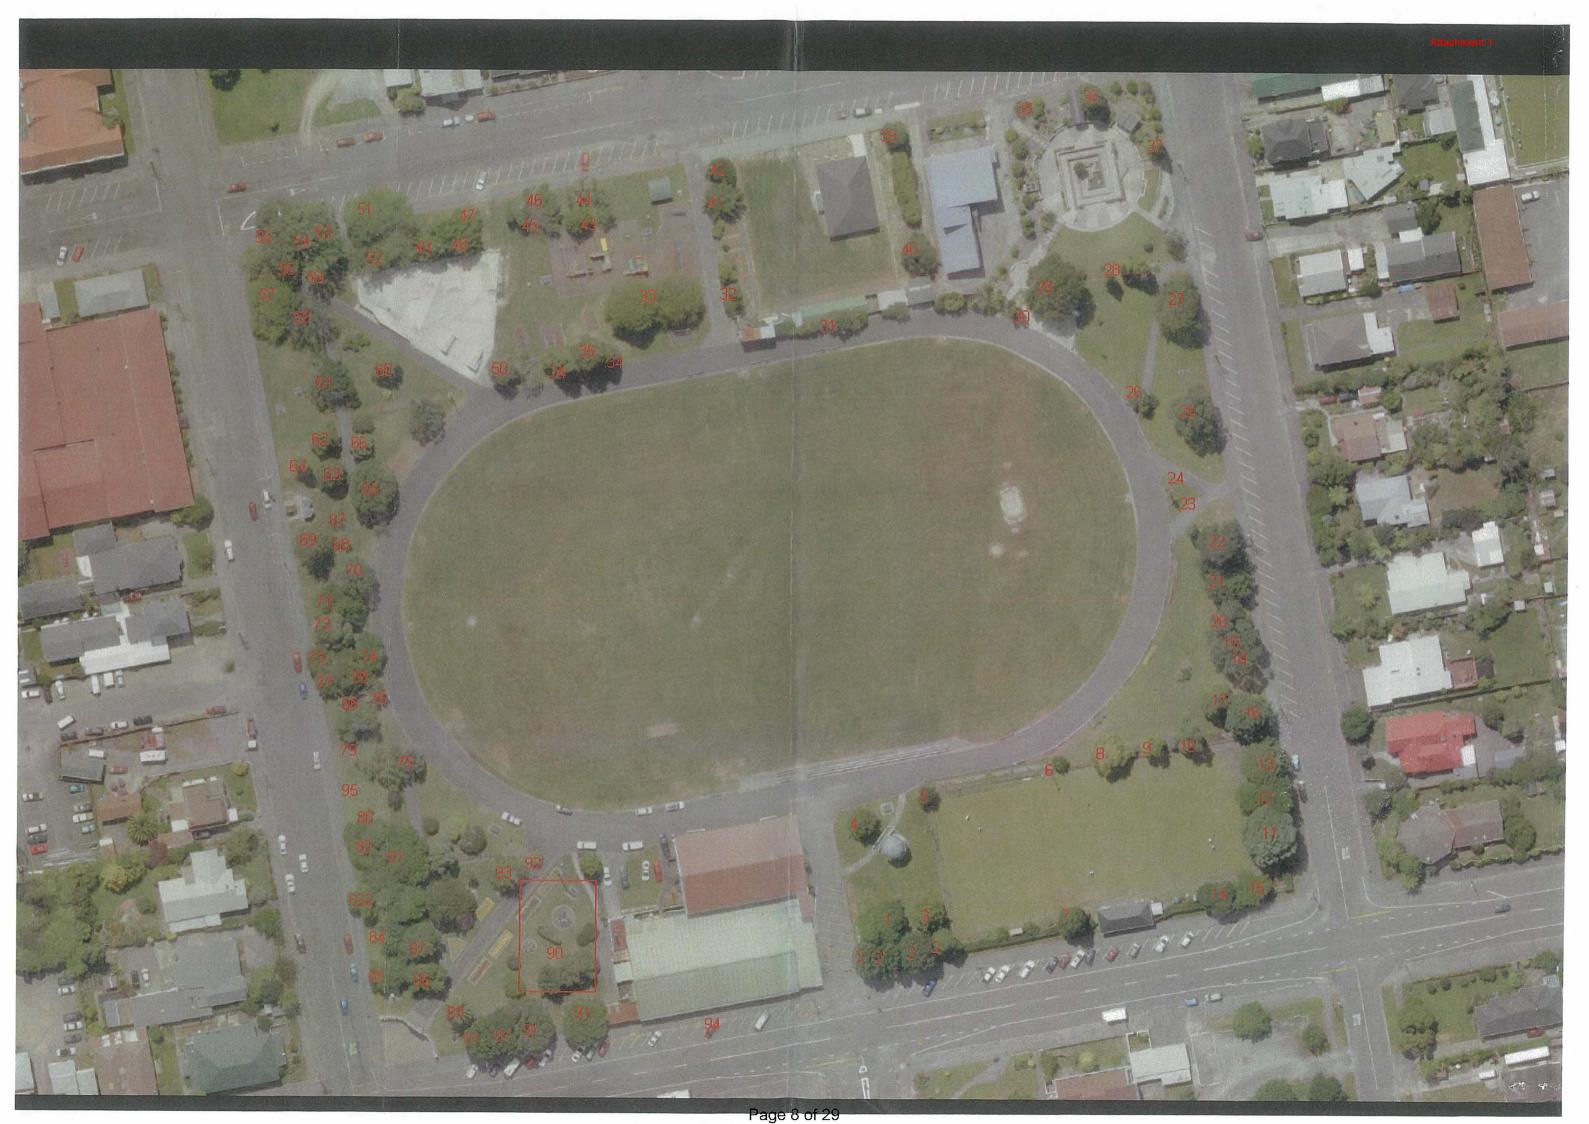

Victoria Square Master Plan AS AT 13. August 2014.

## Victoria Square, Buller, Tree Survey

| Location                   | Map Reference | Tree Species    | Age Class | Height (m) | DBH (cm) | Health | Form | Condition | Tree Details                                             | Maintenance<br>Recommendations     | Condition | Priority |
|----------------------------|---------------|-----------------|-----------|------------|----------|--------|------|-----------|----------------------------------------------------------|------------------------------------|-----------|----------|
| Starting at Grand<br>Stand |               |                 |           |            |          |        |      |           |                                                          |                                    |           |          |
|                            | 1             | Quercus         | М         | 10         | 0.75     | 3      | 4    | 3         | Root exposure, leaning                                   | Formative prune, clean crown       | Average   | Medium   |
|                            | 2             | Metrosideros x4 | М         | 12         | 1        | 4      | 4    | 4         | Root exposure                                            | Deadwood, formative prune          | Average   | Medium   |
|                            | 3             | Taxodium        | SM        | 12         | 0.75     | 3      | 3    | 3         | Root exposure, mower damage                              | Formative prune, epicormic removal | Average   | Medium   |
|                            | 4             | Coniferae       | SM        | 10         | 0.75     | 3      | 4    | 4         | Co-dominance                                             | (Remove) Formative prune           | Average   | Medium   |
|                            | 5             | llex            | SM        | 6          | 0.5      | _ 3    | 3    | 3         |                                                          | Formative prune                    | Average   | Medium   |
|                            | 6             | Griselinia      | М         | 4          | 0.3      | 4      | 4    | 4         | Epicormic growth, deadwood                               | Remove deadwood & epicormics       | Average   | Medium   |
| Bowling Green              | 7             | Coniferae       | М         | 12         | 1        | 4      | 4    | 4         | Co-dominance, deadwood (crown)                           | Remove deadwood                    | Average   | Medium   |
|                            | \delta/       | Chamaecyparis   | М         | 12         | 0.75     | 4      | 4    | 4         | Dead wood (crown), multi stem                            | Remove                             | Average   | Medium   |
|                            | 9             | Metrosideros    | М         | 4          | 0.3      | 4      | 4    | 4         | Deadwood (crown)                                         | Fomative prune. Remove deadwood    | Average   | Medium   |
|                            | 36            | Chamaecyparis   | М         | 12         | 0.75     | 4      | 4    | 4         | Deadwood (crown), multistem. Root exposure, mower damage | Formative Prune                    | Average   | Medium   |
| - 11                       | 11            | Cedrus          | M         | 16         | 1        | 4      | 4    | 4         | Limb removal (N) P/L                                     | Remove deadwood                    | Average   | Medium   |
|                            | ×             | Quercus         | М         | 14         | 0.75     | 4      | 4    | 4         | Limb removal (N) epicormic growth, deadwood              | Remove                             | Average   | Medium   |
|                            | 13            | Tilia           | М         | 15         | 1        | 3      | 4    | 3         | Epicormic growth                                         | Remove epicormics, crown lift      | Average   | Medium   |
|                            | ×             | Rhododendron    | М         | 10         | 1.5      | 3      | 4    | 4         | Multi stem, deadwood (crown)                             | Remove deadwood                    | Average   | Medium   |
| Dec. 1                     | 16            | Laurus          | М         | 8          | 1        | 3      | 3    | 3         | Multi stem                                               | Formative prune                    | Average   | Medium   |
|                            | 16            | Cupressus       | М         | 18         | 1.5      | 3      | 3    | 3         | Co-dominance, dead wood (crown) root exposure            | Deadwood removal                   | Average   | Medium   |
|                            | 17            | Taxodium        | М         | 12         | 0.75     | 3      | 3    | 3         |                                                          | Clean crown                        | Average   | Medium   |
|                            | 18            | Metrosideros    | М         | 14         | 2        | 4      | 4    | 4         | Multi stem                                               | Clean crown                        | Average   | Medium   |
|                            | 19            | Coniferae       | S/H       | 8          | 0.5      | 3      | 4    | 3         | _                                                        | Formative prune                    | Average   | Medium   |

Page 2 of 29

|                      | 20          | Chamaecyparis | S/H | 12 | 0.5  | 3 | 4 | 4 | Dead wood (crown)                         | Remove dead wood                                                             | Average | Medium |
|----------------------|-------------|---------------|-----|----|------|---|---|---|-------------------------------------------|------------------------------------------------------------------------------|---------|--------|
|                      | 21          | Tilia         | М   | 10 | 0.75 | 3 | 3 | 3 | 1-                                        | Formative prune                                                              | Average | Medium |
|                      | 22          | Pinus         | М   | 16 | 1    | 3 | 3 | 3 | Droopy lower branches                     | Clean crown                                                                  | Average | Medium |
|                      | 23          |               | S/M | 10 | 0.5  | 3 | 3 | 3 | Epicormic growth at base                  | Remove epicormics, crown lift                                                | Average | Medium |
|                      | 24          | Phoenix       | S/M | 4  | 1    | 4 | 4 | 4 | Dead fronds                               | Remove                                                                       | Average | Medium |
|                      | 25          | Metrosideros  | М   | 16 | 1.5  | 3 | 3 | 3 | Dead wood (crown) exposed roots           | Remove dead wood                                                             | Average | Medium |
|                      | 26          | Metrosideros  | J   | 3  | 0.5  | 3 | 3 | 3 | Multi stem                                | Dead wood, remove epicormics                                                 | Average | Medium |
|                      | ×           | Populus       | М   | 12 | 0.75 | 4 | 4 | 4 | Declining                                 | Remove                                                                       | Average | Medium |
|                      | 28          | Coniferae     | SM  | 10 | 0.75 | 4 | 4 | 4 |                                           | Remove                                                                       | Poor    | Medium |
| West                 | 29          | Populus       | М   | 15 | 0.75 | 3 | 3 | 3 |                                           | Crown lift, thin                                                             | Average | Medium |
|                      | 30          | Metrosideros  | SM  | 7  | 0.78 | 3 | 3 | 3 | Multi stem, spindly crown                 | Formative prune                                                              | Average | Medium |
| Along sheds by track | 31          |               |     | 5  | 0.5  | 4 | 4 | 4 | Needs tiding                              | Formative prune                                                              | Average | Medium |
| Along playground     | 32          | Cordyline     |     | 5  | 0.5  | 4 | 4 | 4 | Needs tiding                              | Formative prune                                                              | Average | Medium |
| Playground           | 33          | Tilia         | М   | 15 | 0.75 | 3 | 3 | 3 | Deadwood (crown) Epicormic                | Crown lift, remove deadwood                                                  | Average | Medium |
|                      | 34          | Coniferae     | М   | 15 | 0.75 | 3 | 3 | 3 |                                           | Clean crown                                                                  | Average | Medium |
| Middle               | 35          | Coniferae     | М   | 16 | 0.75 | 3 | 3 | 3 | Leaning, root exposure                    | Deadwood (crown) removal. Lighten crown load on compression side.            | Average | Medium |
| North East Corner    | 36          | Chamaecyparis | М   | 16 | 1    | 4 | 4 | 4 | Multi stem                                | Lift branches over path. Remove dead stubs.                                  | Average | Medium |
|                      | 37          | Chamaecyparis | М   | 17 | 0.6  | 3 | 3 | 3 |                                           | Lift                                                                         | Average | Medium |
|                      | 38          | Metrosideros  |     | 3  |      |   |   |   |                                           | Shrubs formative prune & lifted                                              | Average | Medium |
| Bridge club          | 39          | Chamaecyparis | М   | 16 | -    | 3 | 4 | 4 | Multi stem                                | Formative prune                                                              | Average | Medium |
|                      | 40          | Abies         | М   | 16 | 0.6  | 2 | 3 | 3 |                                           | -                                                                            | Average | Medium |
| Playground           | 41          | Abies         | М   | 10 | 0.35 | 3 | 4 | 4 | Main stem previously removed, power lines | Lift over path                                                               | Average | Medium |
|                      | 42          | Metrosideros  | М   | 7  | -    | 2 | 2 | 2 | Multi stem                                | Lift over path                                                               | Average | Medium |
| West by playground   | 43          | Alnus         | М   | 6  | 0.4  | 4 | 4 | 4 |                                           | Remove tree due to decay in base of tree                                     | Average | Medium |
| 2, 2,3,3,23,14       | 34          | Fraxinus      | М   | 7  | 0.5  | 4 | 5 | 4 | Large amount of deadwood                  | Remove due to the lack of vigour. Dead and die back                          | Average | Medium |
|                      | 345         | Liquidambar   | М   | 8  | 0.45 | 3 | 3 | 3 | Edigo amount of doddffood                 | Lift lower branches                                                          | Average | Medium |
|                      | <b>A8</b> K | Quercus       | OM  | 10 | 0.45 | 4 | 4 | 4 |                                           | Lift lower branches  Lift lower limbs, deadwood removal.  (possible removal) | Average | Medium |

|   | 36       | Tilia         | М  | 7  | 0.3  | 3 | 4 | 4 |                                   | Remove deadwood and lifting                    | Average | Medium |
|---|----------|---------------|----|----|------|---|---|---|-----------------------------------|------------------------------------------------|---------|--------|
|   | 48       | Liquidambar   | ОМ | 15 | 0.6  | 3 | 3 | 3 |                                   | Deadwood removal, lift off other trees         | Average | Medium |
|   | 49       | Castanea      | ОМ | 6  | 0.4  | 3 | 4 | 4 |                                   | Stub removal, deadwood (possible removal)      | Average | Medium |
|   | 50       | Taxodium      | М  | 17 | 0.6  | 3 | 3 | 3 |                                   | Remove dead wood                               | Average | Medium |
|   | 51       | Quercus       | ОМ | 18 | 0.6  | 3 | 4 | 4 |                                   | Lift lower branches over road, remove deadwood | Average | Medium |
|   | 52       | Liquidambar   | М  | 13 | 0.4  | 3 | 4 | 4 |                                   | Remove stubs                                   | Average | Mediun |
| _ | 53,54,55 | Metrosideros  | ОМ | 17 | _    | 4 | 3 | 4 | Multi stem                        | Lift over road, remove deadwood/stems          | Average | Mediur |
|   | *6       | Quercus       | ОМ | 8  | 0.55 | 4 | 4 | 4 |                                   | Remove deadwood, Tree removal                  | Average | Mediun |
|   | 57       | Quercus       | М  | 9  | 0.5  | 3 | 4 | 4 |                                   | Remove dead wood                               | Average | Mediun |
|   | 58       | Metrosideros  | ОМ | 15 | _    | 4 | 3 | 4 | Multi stem                        | Remove deadwood, lift over path                | Average | Mediun |
|   | 50       | Liquidambar   | М  | 8  | 0.5  | 3 | 4 | 4 |                                   | Remove deadwood, lift over park                | Average | Mediur |
|   | 60       | Seguoia       | М  | 9  | 0.45 | 3 | 3 | 3 |                                   | Remove deadwood                                | Average | Mediur |
|   | 61       | Metrosideros  | М  | 9  |      | 3 | 3 | 3 | Multi stem                        | Remove deadwood & stubs                        | Average | Mediu  |
|   | 62       | Sequoia       | М  | 10 | 0.4  | 2 | 2 | 2 |                                   | Lift lower branches                            | Average | Mediur |
|   | 63       | Sequoia       | М  | 10 | 0.4  | 2 | 2 | 2 |                                   | Lift lower branches                            | Average | Mediur |
|   | 64       | Chamaecyparis | М  | 12 | 0.4  | 4 | 4 | 4 | Twin Stem                         | Dead wood / Tree removal                       | Average | Mediur |
|   | >6       | Metrosideros  | ОМ | 9  | -    | 4 | 3 | 4 | Multi stem                        | Remove stubs                                   | Average | Mediur |
|   | 66       | Cryptomeria   | ОМ | 8  | -    | 3 | 3 | 3 | Multi stem                        | Lift over path, deadwood & remove stubs        | Average | Mediun |
|   | 67       | Metrosideros  | М  | 4  | 0.5  | 4 | 4 | 4 | 50% dead in crown                 | Deadwood                                       | Average | Mediur |
|   | >68      | Camellia      | М  | 3  | 0.5  | 3 | 4 | 4 | Large amount of deadwood in crown | Remove                                         | Average | Mediur |
|   | 69       | Araucaria     | М  | 16 | 1    | 3 | 3 | 3 | Deadwood in crown                 | Crown lift deadwood                            | Average | Mediur |
|   | ×        | Metrosideros  | М  | 14 | 1    | 3 | 4 | 3 | Deadwood in crown                 | Deadwood                                       | Average | Mediur |
|   | 71       | Quercus       | М  | 14 | 0.75 | 3 | 4 | 3 |                                   | Crown lift, deadwood, clean                    | Average | Mediun |
|   | 72       | Coniferae     | М  |    | 2    | 4 | 4 | 4 | Large amount of deadwood in crown | Remove                                         | Average | Mediur |
|   | 73       | Tilia         | М  | 14 | 0.75 | 3 | 4 | 3 | Deadwood in crown                 | Crown clean, deadwood, lift                    | Average | Mediun |
|   | X        | Fraxinus      | J  | 3  | 0.1  | 3 | 3 | 3 |                                   | Formative prune                                | Average | Medium |
|   | 38       | Quercus       | J  | 3  | 0.1  | 3 | 3 | 3 |                                   | Formative prune                                | Average | Medium |

| <u>×</u> | Taxodium                            | J   | 3   | 0.1  | 5 | 5   | 5 | Very poor condition    | Remove                           | Average | Medium |
|----------|-------------------------------------|-----|-----|------|---|-----|---|------------------------|----------------------------------|---------|--------|
| X        | Taxodium                            | S/H | 8   | 0.5  | 4 | 4   | 4 | Deadwood in crown      | Formative Prune                  | Average | Medium |
| 78       | Metrosideros                        | М   | 9   | 0.75 | 3 | 3   | 3 | Dead branches in crown | Formative prune                  | Average | Medium |
| 79       | Fagus                               | J   | 3.5 | 0.1  | 3 | 3   | 3 | Dead branches in crown | Formative prune, remove deadwood | Average | Medium |
| 80       | Aesculus                            | J   | 3   | 0.1  | 3 | 4   | 3 | Dead branches in crown | Formative prune                  | Average | Medium |
| 81       | Liquidambar                         | М   | 14  | 0.75 | 3 | 3   | 3 |                        | Crown clean / thin               | Average | Medium |
| 82       | Tilia                               | М   | 12  | 0.75 | 3 | 3   | 3 | Low branches           | Crown lift, clean                | Average | Medium |
| 283      | Alnus                               | М   | 13  | 0.5  | 4 | 4   | 4 | Very poor condition    | Remove                           | Poor    | Medium |
| 84       | Quercus                             | М   | 12  | 0.5  | 4 | 4   | 4 | Very poor condition    | Remove                           | Poor    | Medium |
| 85       | Fraxinus                            | М   | 9   | 0.5  | 5 | 5   | 5 | Dead / dying           | Remove                           | Poor    | Medium |
| 36       | Fraxinus                            | М   | 10  | 0.5  | 3 | 3   | 3 | Low branches           | Crown lift, clean                | Average | Medium |
| 87       | Quercus                             | М   | 13  | 0.75 | 4 | 4   | 4 | Deadwood in crown      | Clean crown, dead wood           | Average | Medium |
| 286      | Coniferae                           | М   | 14  | 0.75 | 3 | 3   | 3 | Crown clean            | Formative prune                  | Average | Medium |
| 89       | Phoenix                             | М   | 15  | 1    |   |     |   |                        | No work required                 | Average | Medium |
| 90       | Area of Rhododendron & mixed shrubs | М   | 3   | 0.5  | 3 | 3   | 3 | Crown clean            | Formative prune                  | Average | Medium |
| 91       | Metrosideros                        | М   | 15  | 1    | 4 | 4   | 4 | Crown clean            | Formative prune                  | Average | Medium |
| 92       | Camellia                            | М   | 2   | 0.5  | 4 | 4   | 4 |                        | Remove                           | Average | Medium |
| 93       | Gingko                              | М   | 10  | 0.75 | 3 | _3_ | 3 |                        | Formative prune                  | Average | Medium |
| 9K       |                                     | J   | 4   | 0.5  | 4 | 4   | 4 |                        | General maintanence              | Average | Medium |
| >94      | Magnolia                            | J   | 2.5 | 0.1  | 3 | 3   | 3 |                        | Formative prune                  | Average | Medium |
| 95       | Liriodendron                        | S/M | 2.5 | 0.1  | 1 | 4   | 4 |                        | Remove                           | Average | Medium |