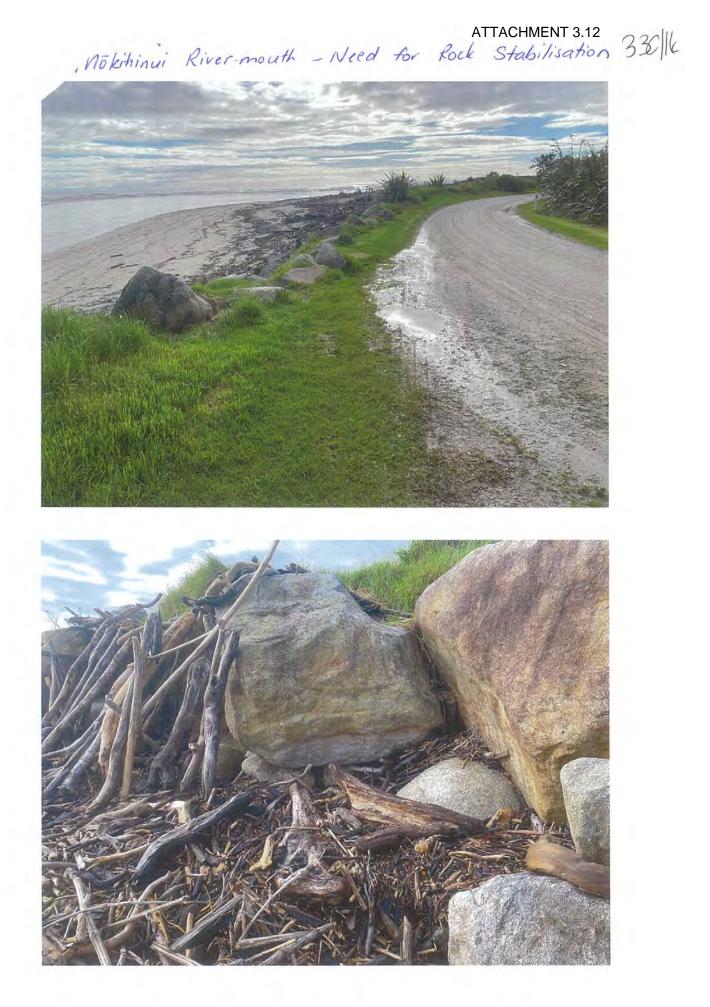

ough Westport and the Northern Buller should be assured of a safe and hassle-free journey.

It is imperative that the Buller District Council supports the maintenance and improvements of De Malmanches Road. Doing so will ensure not only the safety of its users but also demonstrate the Council's commitment to the care and consideration of our communities.

As a volunteer with Westport LandSAR, Granity Civil Defence, and Community Connector for the Department of Internal Affairs' Community-led Development Programme, I fully support the proposed enhancements. I believe these improvements are essential for sustaining and growing the positive impact that access to De Malmanches Road brings to our region.

Thank you for considering this important issue.

Sincerely,

Craig Wilson MD MPH

Zijult





l

. . . . . . .

| CONSULTATION SUBMISSION<br>BDC ANNUAL PLAN 2024/25 | ,          | 2'         | 3(       |
|----------------------------------------------------|------------|------------|----------|
| Name KERRY BLINKHORNE                              |            |            |          |
|                                                    |            |            |          |
|                                                    |            |            |          |
|                                                    |            |            |          |
| * ****                                             | ZES<br>ZES | 1          | NO<br>NO |
|                                                    |            | . <u> </u> |          |

· · · · · · · · · · ·

ł

| greater than