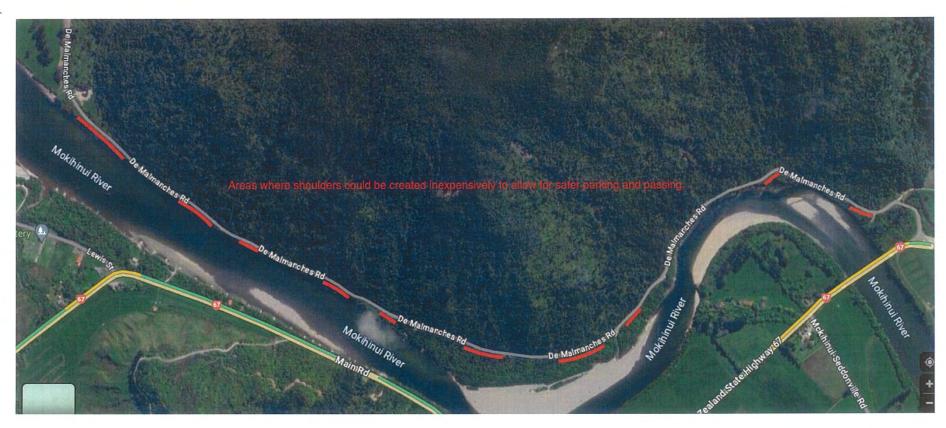

Box 451, Greymouth - *Mawhera* 7840



ATTACHMENT 3.12

15/04/2024

To whom it may concern,

Gentle Annie Campground has consistently been ranked in the top 5 of all commercial campgrounds for the past 5 years. It has become well known amongst the Campervan community as one of the best Camping destinations in NZ.

See the link below which shows the amount of traffic Gentle Annie has attracted on our App and website since October 2022. Note the 12 000+ listing views and 5000+ booking interactions.

https://www.rankers.co.nz/operator/experience\_stats\_reports/161195? auth\_token=f94c667af5764754691df0e4f7fbf8d7

Thanks and please don't hesitate to be in touch with any questions.

Cymen Crick Co owner <u>Rankers.co.nz</u> and Rankers Camping NZ App



www.rankers.co.nz

De Malmanches Rd.





Enhanced Annual Plan Submission Buller District Council

Letter of Support for the Maintenance and Improvements on De Malmanches Road

20 May 2024

Dear Buller District Council,

I am writing to express my strong support for the proposed maintenance and improvements on De Malmanches Road. This infrastructure is crucial not only for the safety of its users but also for the continued economic and social vitality of the Northern Buller area.

Gentle Annie is one of the most successful enterprises in the Buller District, particularly in the Northern Buller. Its positive impact on the local economy is well-documented, with significant economic spillover benefiting the wider community. Beyond its economic contributions, Gentle Annie's principals dedicate countless hours to community developmen