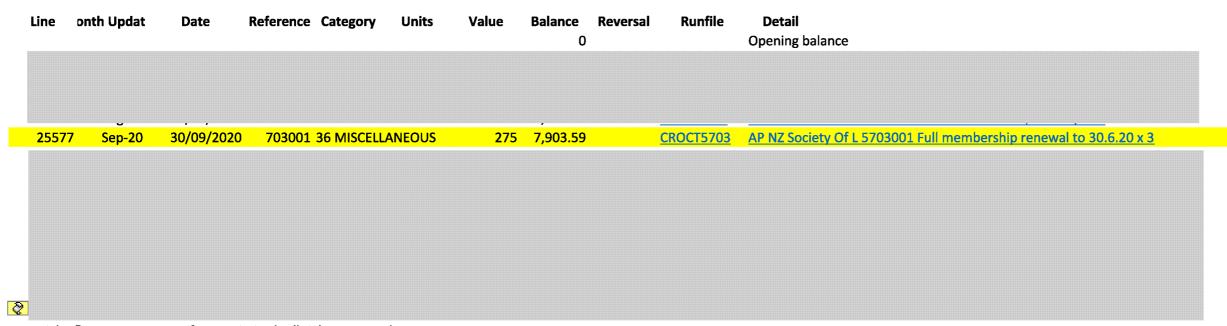

| Travel                                               | \$4 | ,387.72 |
|------------------------------------------------------|-----|---------|
| Training/Conference Fees                             | \$1 | ,939.11 |
| Vehicle Expenses                                     | \$  | 968.54  |
| NZ Society of Local Government Managers Subscription | \$  | 275.00  |
| Telephone                                            | \$  | 470.66  |

### TOTAL - CEO

| Travel                     | 4387.72 |
|----------------------------|---------|
| Training Conference Fees   | 1939.11 |
| Vehicle Expenses           | 968.54  |
| NZSociety of LG Membership | 275     |
| Telephone                  | 470.66  |