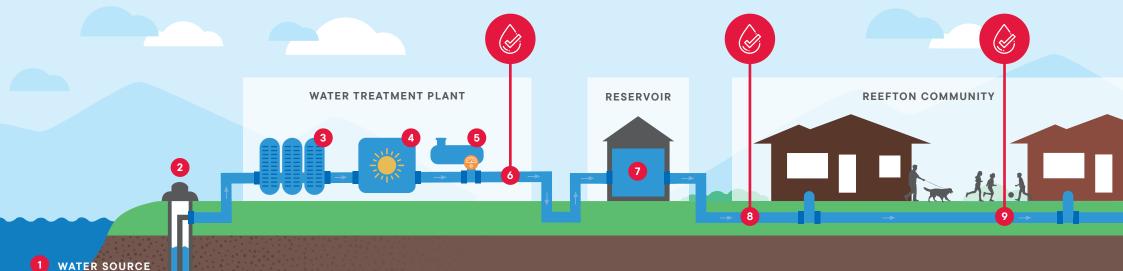

## Reefton water's journey

From treatment plant to tap

**KEY** 

Water source

Inangahua River is our water source

Well

Water is pumped from the well to the water treatment plant

Filtration

Water is pushed through a series of macrolite filters

4 UV

Water is treated by ultraviolet (UV) irradiation

Chlorine

Chlorine is delivered via an automated system

Official is delivered via all addomated system

Monitoring

Chlorine and pH levels are monitored at the water treatment plant

Reservoir

The reservoir is located in the hills to the south-east of the town

**89** Monitoring

Chlorine levels are monitored in two places in the community